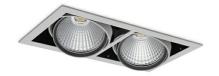

## DOWNLIGHT CYGNUS Z2 850 28W 15° GREY | ON/OFF

Article number: N215-K0001-RF850-H8-H15-ZC01\_350-S6-###

COB Light colour 5000 [K] | CRI Led chip flux 4054 [lm] Luminous flux 3243 [lm] System power 28 [W] Luminaire Efficiency 116 [lm/W] Beam angle 15° Controller ON/OFF MacAdam 3 SDCM

## **Downlight LED**

LED downlight for drop ceiling istallation. Aluminium housing. Available in white, black and grey. Any RAL palette colour available on enquiry. Housing enables adjustment in two axis planes. Glass cover included. Reflector beams available: 15°, 30°, 45° and 60°. Maximum power is 2x 37W