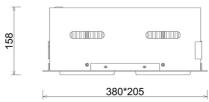

## **Downlight LED**

LED downlight for drop ceiling istallation. Aluminium housing. Available in white, black and grey. Any RAL palette colour available on enquiry. Housing enables adjustment in two axis planes. Glass cover included. Reflector beams available: 15°, 30°, 45° and 60°. Maximum power is 2x 37W

## LUMINAIRE

Weight 2,8 [kg]

Protection rating IP , IK , class IP 20, IK 3,

Luminaire colour GREY

Cover Glass

Operating voltage 220-240V 50-60Hz

Note: All data are typical values. Tolerance of measurements +/-10% System features may change with product improvements due to technical advances.