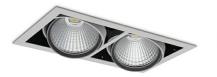

## **Downlight LED**

LED downlight for drop ceiling istallation. Aluminium housing. Available in white, black and grey. Any RAL palette colour available on enquiry. Housing enables adjustment in two axis planes. Glass cover included. Reflector beams available: 15°, 30°, 45° and 60°. Maximum power is 2x 37W