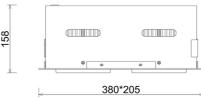

## LUMINAIRE

Weight 2,8 [kg]

Protection rating IP , IK , class IP 20, IK 3,

Luminaire colour GREY

Cover Glass

Operating voltage 220-240V 50-60Hz

Note: All data are typical values. Tolerance of measurements +/-10% System features may change with product improvements due to technical advances.