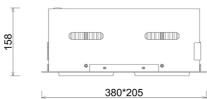

## LUMINAIRE

 Weight
 2,8 [kg]

 Protection rating IP , IK , class
 IP 20, IK 3,

 Luminaire colour
 GREY

 Cover
 Glass

 Operating voltage
 220-240V 50-60Hz

Note: All data are typical values. Tolerance of measurements +/-10% System features may change with product improvements due to technical advances.