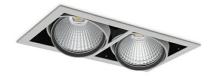

## DOWNLIGHT CYGNUS Z2 835 54W 60° GREY | ON/OFF

Article number: N215-K0001-RF835-H8-H60-ZC02\_700-S6-###

COB Light colour 3500 [K] | CRI Led chip flux 7792 [lm] Luminous flux 6233 [lm] System power 54 [W] Luminaire Efficiency 115 [lm/W] Beam angle 60° Controller ON/OFF MacAdam 3 SDCM

## **Downlight LED**

LED downlight for drop ceiling istallation. Aluminium housing. Available in white, black and grey. Any RAL palette colour available on enquiry. Housing enables adjustment in two axis planes. Glass cover included. Reflector beams available: 15°, 30°, 45° and 60°. Maximum power is 2x 37W