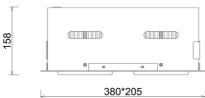

## LUMINAIRE

Weight 2,8 [kg]

Protection rating IP , IK , class IP 20, IK 3,

Luminaire colour GREY

Cover Glass

Operating voltage 220-240V 50-60Hz

Note: All data are typical values. Tolerance of measurements +/-10% System features may change with product improvements due to technical advances.