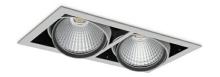

## Downlight LED

LED downlight for drop ceiling istallation. Aluminium housing. Available in white, black and grey. Any RAL palette colour available on enquiry. Housing enables adjustment in two axis planes. Glass cover included. Reflector beams available: 15°, 30°, 45° and 60°. Maximum power is 2x 37W