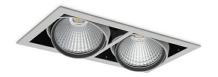

## DOWNLIGHT CYGNUS Z2 827 38W 45° GREY | ON/OFF

Article number: N215-K0001-RF827-H8-H45-ZC01\_500-S6-###

COB Light colour 2700 [K] | CRI Led chip flux 5388 [lm] Luminous flux 4310 [lm] System power 38 [W] Luminaire Efficiency 113 [lm/W] Beam angle 45° Controller ON/OFF MacAdam 3 SDCM

## **Downlight LED**

LED downlight for drop ceiling istallation. Aluminium housing. Available in white, black and grey. Any RAL palette colour available on enquiry. Housing enables adjustment in two axis planes. Glass cover included. Reflector beams available: 15°, 30°, 45° and 60°. Maximum power is 2x 37W