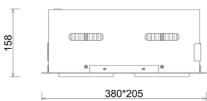

## LUMINAIRE

Weight 2,8 [kg]

Protection rating IP , IK , class IP 20, IK 3,

Luminaire colour GREY

Cover Glass

Operating voltage 220-240V 50-60Hz

Note: All data are typical values. Tolerance of measurements +/-10% System features may change with product improvements due to technical advances.