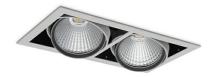

## **Downlight LED**

LED downlight for drop ceiling istallation. Aluminium housing. Available in white, black and grey. Any RAL palette colour available on enquiry. Housing enables adjustment in two axis planes. Glass cover included. Reflector beams available: 15°, 30°, 45° and 60°. Maximum power is 2x 37W