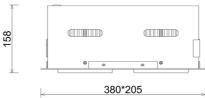

## LUMINAIRE

 Weight
 2,8 [kg]

 Protection rating IP , IK , class
 IP 20, IK 3,

 Luminaire colour
 GREY

 Cover
 Glass

 Operating voltage
 220-240V 50-60Hz

Note: All data are typical values. Tolerance of measurements +/-10% System features may change with product improvements due to technical advances.