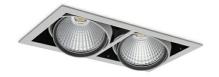

## **Downlight LED**

LED downlight for drop ceiling istallation. Aluminium housing. Available in white, black and grey. Any RAL palette colour available on enquiry. Housing enables adjustment in two axis planes. Glass cover included. Reflector beams available: 15°, 30°, 45° and 60°. Maximum power is 2x 37W