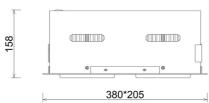

## LUMINAIRE

Weight 2,8 [kg]

Protection rating IP , IK , class IP 20, IK 3,

Luminaire colour GREY

Cover Glass

Operating voltage 220-240V 50-60Hz

Note: All data are typical values. Tolerance of measurements +/-10% System features may change with product improvements due to technical advances.