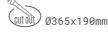

## Downlight LED

LED downlight for drop ceiling istallation. Aluminium housing. Available in white, black and grey. Any RAL palette colour available on enquiry. Housing enables adjustment in two axis planes. Glass cover included. Reflector beams available: 15°, 30°, 45° and 60°. Maximum power is 2x 37W

## LUMINAIRE

| Weight                            | 2,8 [kg]         |
|-----------------------------------|------------------|
| Protection rating IP , IK , class | IP 20, IK 3,     |
| Luminaire colour                  | GREY             |
| Cover                             | Glass            |
| Operating voltage                 | 220-240V 50-60Hz |