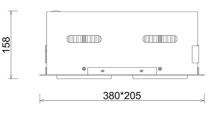

## Downlight LED

LED downlight for drop ceiling istallation. Aluminium housing. Available in white, black and grey. Any RAL palette colour available on enquiry. Housing enables adjustment in two axis planes. Glass cover included. Reflector beams available: 15°, 30°, 45° and 60°. Maximum power is 2x 37W

## LUMINAIRE

| Weight                            | 2,8 [kg]         |
|-----------------------------------|------------------|
| Protection rating IP , IK , class | IP 20, IK 3,     |
| Luminaire colour                  | GREY             |
| Cover                             | Glass            |
| Operating voltage                 | 220-240V 50-60Hz |