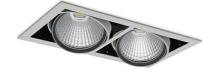

## Downlight LED

LED downlight for drop ceiling istallation. Aluminium housing. Available in white, black and grey. Any RAL palette colour available on enquiry. Housing enables adjustment in two axis planes. Glass cover included. Reflector beams available: 15°, 30°, 45° and 60°. Maximum power is 2x 37W

## LUMINAIRE

| Weight                            | 2,8 [kg]         |
|-----------------------------------|------------------|
| Protection rating IP , IK , class | IP 20, IK 3,     |
| Luminaire colour                  | GREY             |
| Cover                             | Glass            |
| Operating voltage                 | 220-240V 50-60Hz |