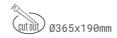

## Downlight LED

LED downlight for drop ceiling istallation. Aluminium housing. Available in white, black and grey. Any RAL palette colour available on enquiry. Housing enables adjustment in two axis planes. Glass cover included. Reflector beams available: 15°, 30°, 45° and 60°. Maximum power is 2x 37W