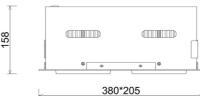

## Downlight LED

LED downlight for drop ceiling istallation. Aluminium housing. Available in white, black and grey. Any RAL palette colour available on enquiry. Housing enables adjustment in two axis planes. Glass cover included. Reflector beams available: 15°, 30°, 45° and 60°. Maximum power is 2x 37W