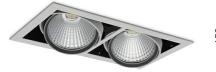

## Downlight LED

LED downlight for drop ceiling istallation. Aluminium housing. Available in white, black and grey. Any RAL palette colour available on enquiry. Housing enables adjustment in two axis planes. Glass cover included. Reflector beams available: 15°, 30°, 45° and 60°. Maximum power is 2x 37W