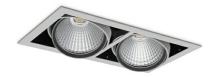

## **Downlight LED**

LED downlight for drop ceiling istallation. Aluminium housing. Available in white, black and grey. Any RAL palette colour available on enquiry. Housing enables adjustment in two axis planes. Glass cover included. Reflector beams available: 15°, 30°, 45° and 60°. Maximum power is 2x 37W