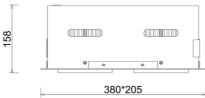

## LUMINAIRE

Weight 2,8 [kg]

Protection rating IP , IK , class IP 20, IK 3,

Luminaire colour GREY

Cover Glass

Operating voltage 220-240V 50-60Hz

Note: All data are typical values. Tolerance of measurements +/-10% System features may change with product improvements due to technical advances.