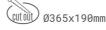

## Downlight LED

LED downlight for drop ceiling istallation. Aluminium housing. Available in white, black and grey. Any RAL palette colour available on enquiry. Housing enables adjustment in two axis planes. Glass cover included. Reflector beams available: 15°, 30°, 45° and 60°. Maximum power is 2x 37W