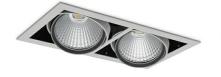

## Downlight LED

LED downlight for drop ceiling istallation. Aluminium housing. Available in white, black and grey. Any RAL palette colour available on enquiry. Housing enables adjustment in two axis planes. Glass cover included. Reflector beams available: 15°, 30°, 45° and 60°. Maximum power is 2x 37W