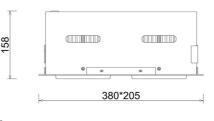

## Downlight LED

LED downlight for drop ceiling istallation. Aluminium housing. Available in white, black and grey. Any RAL palette colour available on enquiry. Housing enables adjustment in two axis planes. Glass cover included. Reflector beams available: 15°, 30°, 45° and 60°. Maximum power is 2x 37W