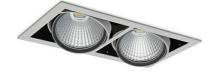

## DOWNLIGHT CYGNUS Z2 935 22W 60° GREY PREMIUM WHITE ON/OFF

Article number: N215-K0001-HE935-HA-H60-ZC01\_250-S6-###

COB

90

3090 [lm]

2472 [lm]

112 [lm/W]

ON/OFF

3 SDCM

22 [W]

60°

|   | Downlight LED   |
|---|-----------------|
| Λ | LED downlight f |

3500 [K] PREMIUM WHITE LED downlight for drop ceiling istallation. Aluminium housing. Available in white, black and grey. Any RAL palette colour available on enquiry. Housing enables adjustment in two axis planes. Glass cover included. Reflector beams available: 15°, 30°, 45° and 60°. Maximum power is 2x 37W