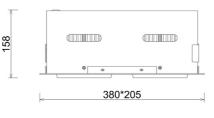

Luminaire Efficiency

| Weight                            | 2,8 [kg]         |  |
|-----------------------------------|------------------|--|
| Protection rating IP , IK , class | IP 20, IK 3,     |  |
| Luminaire colour                  | GREY             |  |
| Cover                             | Glass            |  |
| Operating voltage                 | 220-240V 50-60Hz |  |