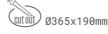

Luminaire Efficiency

| Weight                            | 2,8 [kg]         |  |
|-----------------------------------|------------------|--|
| Protection rating IP , IK , class | IP 20, IK 3,     |  |
| Luminaire colour                  | GREY             |  |
| Cover                             | Glass            |  |
| Operating voltage                 | 220-240V 50-60Hz |  |