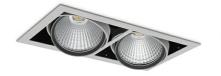

## **Downlight LED**

LED downlight for drop ceiling istallation. Aluminium housing. Available in white, black and grey. Any RAL palette colour available on enquiry. Housing enables adjustment in two axis planes. Glass cover included. Reflector beams available: 15°, 30°, 45° and 60°. Maximum power is 2x 37W