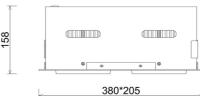

## LUMINAIRE

Weight 2,8 [kg]

Protection rating IP , IK , class IP 20, IK 3,

Luminaire colour GREY

Cover Glass

Operating voltage 220-240V 50-60Hz

## **Downlight LED**

LED downlight for drop ceiling istallation. Aluminium housing. Available in white, black and grey. Any RAL palette colour available on enquiry. Housing enables adjustment in two axis planes. Glass cover included. Reflector beams available: 15°, 30°, 45° and 60°. Maximum power is 2x 37W