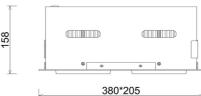

## LUMINAIRE

Weight 2,8 [kg]
Protection rating IP , IK , class IP 20, IK 3,
Luminaire colour GREY
Cover Glass
Operating voltage 220-240V 50-60Hz