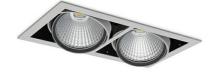

## Downlight LED

LED downlight for drop ceiling istallation. Aluminium housing. Available in white, black and grey. Any RAL palette colour available on enquiry. Housing enables adjustment in two axis planes. Glass cover included. Reflector beams available: 15°, 30°, 45° and 60°. Maximum power is 2x 37W