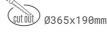

## Downlight LED

LED downlight for drop ceiling istallation. Aluminium housing. Available in white, black and grey. Any RAL palette colour available on enquiry. Housing enables adjustment in two axis planes. Glass cover included. Reflector beams available: 15°, 30°, 45° and 60°. Maximum power is 2x 37W