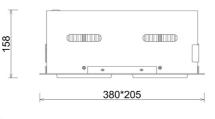

## LUMINAIRE

| Weight                            | 2,8 [kg]         |
|-----------------------------------|------------------|
| Protection rating IP , IK , class | IP 20, IK 3,     |
| Luminaire colour                  | GREY             |
| Cover                             | Glass            |
| Operating voltage                 | 220-240V 50-60Hz |