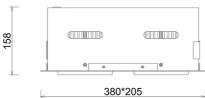

## LUMINAIRE

Weight 2,8 [kg]
Protection rating IP , IK , class IP 20, IK 3,
Luminaire colour GREY
Cover Glass
Operating voltage 220-240V 50-60Hz