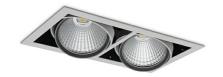

## **Downlight LED**

LED downlight for drop ceiling istallation. Aluminium housing. Available in white, black and grey. Any RAL palette colour available on enquiry. Housing enables adjustment in two axis planes. Glass cover included. Reflector beams available: 15°, 30°, 45° and 60°. Maximum power is 2x 37W