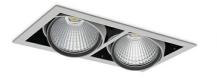

## **Downlight LED**

LED downlight for drop ceiling istallation. Aluminium housing. Available in white, black and grey. Any RAL palette colour available on enquiry. Housing enables adjustment in two axis planes. Glass cover included. Reflector beams available: 15°, 30°, 45° and 60°. Maximum power is 2x 37W