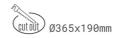

## **Downlight LED**

LED downlight for drop ceiling istallation. Aluminium housing. Available in white, black and grey. Any RAL palette colour available on enquiry. Housing enables adjustment in two axis planes. Glass cover included. Reflector beams available: 15°, 30°, 45° and 60°. Maximum power is 2x 37W