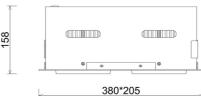

Weight 2,8 [kg]
Protection rating IP , IK , class IP 20, IK 3,
Luminaire colour GREY
Cover Glass
Operating voltage 220-240V 50-60Hz

## **Downlight LED**

LED downlight for drop ceiling istallation. Aluminium housing. Available in white, black and grey. Any RAL palette colour available on enquiry. Housing enables adjustment in two axis planes. Glass cover included. Reflector beams available: 15°, 30°, 45° and 60°. Maximum power is 2x 37W