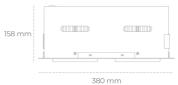

## **LUMINAIRE**

Weight 2.8 [kg]

Protection rating IP , IK , class IP 20, IK 3,

Luminaire colour GREY

Cover Glass

Operating voltage 220-240V 50-60Hz Note: All data are typical values. Tolerance of measurements +/-10% System features may change with product improvements due to technical advances.