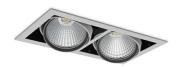

## **Downlight LED**

LED downlight for drop ceiling istallation. Aluminium housing. Available in white, black and grey. Any RAL palette colour available on enquiry. Housing enables adjustment in two axis planes. Glass cover included. Reflector beams available: 15°, 30°, 45° and 60°. Maximum power is 2x 37W