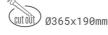

## DOWNLIGHT CYGNUS Z2 940 72W 30° GREY HI EFFICIENT ON/OFF

Article number: N215-K0001-BB940-H8-H30-ZC03\_950-S6-###

| Downlight LED |
|---------------|
|---------------|

LED downlight for drop ceiling istallation. Aluminium housing. Available in white, black and grey. Any RAL palette colour available on enquiry. Housing enables adjustment in two axis planes. Glass cover included. Reflector beams available: 15°, 30°, 45° and 60°. Maximum power is 2x 37W