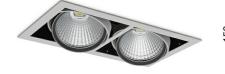

## DOWNLIGHT CYGNUS Z2 940 72W 30° GREY HI EFFICIENT ON/OFF

Article number: N215-K0001-BB940-H8-H30-ZC03\_950-S6-###

| Downlight LED |
|---------------|
|---------------|

LED downlight for drop ceiling istallation. Aluminium housing. Available in white, black and grey. Any RAL palette colour available on enquiry. Housing enables adjustment in two axis planes. Glass cover included. Reflector beams available: 15°, 30°, 45° and 60°. Maximum power is 2x 37W