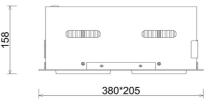

## DOWNLIGHT CYGNUS Z2 940 72W 30° GREY HI EFFICIENT ON/OFF

Article number: N215-K0001-BB940-H8-H30-ZC03\_950-S6-###

| Downlight LED |
|---------------|
|---------------|

LED downlight for drop ceiling istallation. Aluminium housing. Available in white, black and grey. Any RAL palette colour available on enquiry. Housing enables adjustment in two axis planes. Glass cover included. Reflector beams available: 15°, 30°, 45° and 60°. Maximum power is 2x 37W

## LUMINAIRE

| Weight                            | 2,8 [kg]         |
|-----------------------------------|------------------|
| Protection rating IP , IK , class | IP 20, IK 3,     |
| Luminaire colour                  | GREY             |
| Cover                             | Glass            |
| Operating voltage                 | 220-240V 50-60Hz |