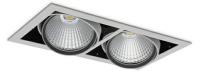

## **Downlight LED**

LED downlight for drop ceiling istallation. Aluminium housing. Available in white, black and grey. Any RAL palette colour available on enquiry. Housing enables adjustment in two axis planes. Glass cover included. Reflector beams available: 15°, 30°, 45° and 60°. Maximum power is 2x 37W