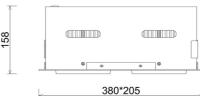

## LUMINAIRE

 Weight
 2,8 [kg]

 Protection rating IP , IK , class
 IP 20, IK 3,

 Luminaire colour
 GREY

 Cover
 Glass

 Operating voltage
 220-240V 50-60Hz

Note: All data are typical values. Tolerance of measurements  $\pm -10\%$  System features may change with product improvements due to technical advances.