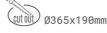

## DOWNLIGHT CYGNUS Z2 940 46W 15° GREY HI EFFICIENT ON/OFF

Article number: N215-K0001-BB940-H8-H15-ZC02\_600-S6-###

| Downlight LEE | ) |
|---------------|---|

LED downlight for drop ceiling istallation. Aluminium housing. Available in white, black and grey. Any RAL palette colour available on enquiry. Housing enables adjustment in two axis planes. Glass cover included. Reflector beams available: 15°, 30°, 45° and 60°. Maximum power is 2x 37W

## LUMINAIRE

| Weight                            | 2,8 [kg]         |
|-----------------------------------|------------------|
| Protection rating IP , IK , class | IP 20, IK 3,     |
| Luminaire colour                  | GREY             |
| Cover                             | Glass            |
| Operating voltage                 | 220-240V 50-60Hz |