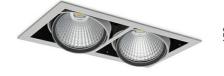

## DOWNLIGHT CYGNUS Z2 940 46W 15° GREY HI EFFICIENT ON/OFF

Article number: N215-K0001-BB940-H8-H15-ZC02\_600-S6-###

| Downlight LEE | ) |
|---------------|---|

LED downlight for drop ceiling istallation. Aluminium housing. Available in white, black and grey. Any RAL palette colour available on enquiry. Housing enables adjustment in two axis planes. Glass cover included. Reflector beams available: 15°, 30°, 45° and 60°. Maximum power is 2x 37W