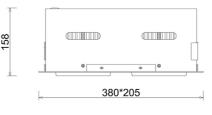

## DOWNLIGHT CYGNUS Z2 940 46W 15° GREY HI EFFICIENT ON/OFF

Article number: N215-K0001-BB940-H8-H15-ZC02\_600-S6-###

| Downlight LEE | ) |
|---------------|---|

LED downlight for drop ceiling istallation. Aluminium housing. Available in white, black and grey. Any RAL palette colour available on enquiry. Housing enables adjustment in two axis planes. Glass cover included. Reflector beams available: 15°, 30°, 45° and 60°. Maximum power is 2x 37W

## LUMINAIRE

| Weight                            | 2,8 [kg]         |
|-----------------------------------|------------------|
| Protection rating IP , IK , class | IP 20, IK 3,     |
| Luminaire colour                  | GREY             |
| Cover                             | Glass            |
| Operating voltage                 | 220-240V 50-60Hz |