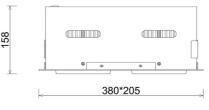

LED downlight for drop ceiling istallation. Aluminium housing. Available in white, black and grey. Any RAL palette colour available on enquiry. Housing enables adjustment in two axis planes. Glass cover included. Reflector beams available: 15°, 30°, 45° and 60°. Maximum power is 2x 37W

LUMINAIRE

| Weight                            | 2,8 [kg]         |  |
|-----------------------------------|------------------|--|
| Protection rating IP , IK , class | IP 20, IK 3,     |  |
| Luminaire colour                  | GREY             |  |
| Cover                             | Glass            |  |
| Operating voltage                 | 220-240V 50-60Hz |  |