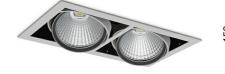

## DOWNLIGHT CYGNUS Z2 935 72W 45° GREY HI EFFICIENT ON/OFF

Article number: N215-K0001-BB935-H8-H45-ZC03\_950-S6-###

| Deve | 1: <b>I</b> A |     |
|------|---------------|-----|
| Down | iigiit        | LED |

LED downlight for drop ceiling istallation. Aluminium housing. Available in white, black and grey. Any RAL palette colour available on enquiry. Housing enables adjustment in two axis planes. Glass cover included. Reflector beams available: 15°, 30°, 45° and 60°. Maximum power is 2x 37W