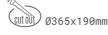

LED downlight for drop ceiling istallation. Aluminium housing. Available in white, black and grey. Any RAL palette colour available on enquiry. Housing enables adjustment in two axis planes. Glass cover included. Reflector beams available: 15°, 30°, 45° and 60°. Maximum power is 2x 37W