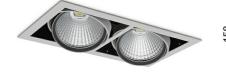

## DOWNLIGHT

## DOWNLIGHT CYGNUS Z2 935 72W 30° GREY HI EFFICIENT ON/OFF

Article number: N215-K0001-BB935-H8-H30-ZC03\_950-S6-###

| Downlight | LED |
|-----------|-----|

LED downlight for drop ceiling istallation. Aluminium housing. Available in white, black and grey. Any RAL palette colour available on enquiry. Housing enables adjustment in two axis planes. Glass cover included. Reflector beams available: 15°, 30°, 45° and 60°. Maximum power is 2x 37W