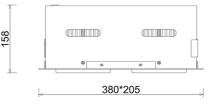

## LUMINAIRE

| Weight                            | 2,8 [kg]         |
|-----------------------------------|------------------|
| Protection rating IP , IK , class | IP 20, IK 3,     |
| Luminaire colour                  | GREY             |
| Cover                             | Glass            |
| Operating voltage                 | 220-240V 50-60Hz |