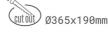

## LUMINAIRE

| Weight                            | 2,8 [kg]         |
|-----------------------------------|------------------|
| Protection rating IP , IK , class | IP 20, IK 3,     |
| Luminaire colour                  | GREY             |
| Cover                             | Glass            |
| Operating voltage                 | 220-240V 50-60Hz |