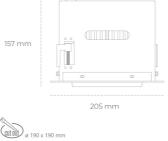

## LUMINAIRE

| Weight                            | 2.05 [kg]            |
|-----------------------------------|----------------------|
| Protection rating IP , IK , class | IP 20, IK 3,         |
| Luminaire colour                  | GREY                 |
| Cover                             | Glass                |
| Operating voltage                 | 220-240V 50-<br>60Hz |