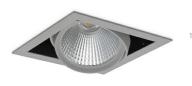

### **Downlight LED**

LED downlight for drop ceiling installation. Aluminium housing. Available in white and black. Any RAL palette colour available on enquiry. Housing enables adjustment in two axis planes. Glass cover included. Reflector beams available: 15°, 30°, 45° and 60°. Maximum power is 37W

## LUMINAIRE

| Weight                            | 2.05 [kg]            |
|-----------------------------------|----------------------|
| Protection rating IP , IK , class | IP 20, IK 3,         |
| Luminaire colour                  | GREY                 |
| Cover                             | Glass                |
| Operating voltage                 | 220-240V 50-<br>60Hz |