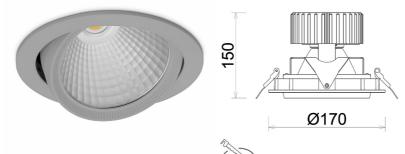

## DOWNLIGHT HEKTOR 2 825 31W 60° GREY BREAD ON/OFF

Article number: N213-K0001-VF825-H8-H60-ZC03\_800-S6-###

Ø160mm

СОВ

3 SDCM

Downlight LED

LED downlight for drop ceiling istallation. Aluminium housing. Available in white, black and grey. Any RAL palette colour available on enquiry. Housing enables adjustment in two axis planes. Glass cover included. Reflector beams available: 15°, 30°, 45° and 60°. Maximum power is 37W