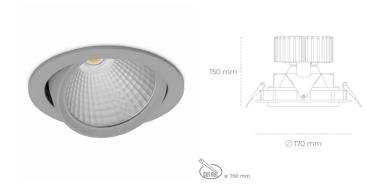

## **Downlight LED**

LED downlight for drop ceiling istallation. Aluminium housing. Available in white, black and grey. Any RAL palette colour available on enquiry. Housing enables adjustment in two axis planes. Glass cover included. Reflector beams available: 15°, 30°, 45° and 60°. Maximum power is 37W

## **LUMINAIRE**

Weight 1.1 [kg]

Protection rating IP , IK , class IP 20, IK 3,

Luminaire colour GREY

Cover Glass

Operating voltage 220-240V 50-60Hz Note: All data are typical values. Tolerance of measurements +/-10% System features may change with product improvements due to technical advances.