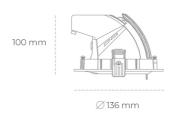

## LUMINAIRE

Weight 0,6 [kg] Protection rating IP , IK , class IP 20, IK 3, WHITE Luminaire colour Cover Glass Operating voltage 220-240V 50-60Hz

## **Downlight LED**

LED downlight for drop ceiling installation. Aluminium housing. Glass cover included. Available in white, black and grey. Any RAL palette colour available on enquiry. Housing enables adjustment in two axis planes. Reflector beams available: 15°, 24°, 36° and 60°. Maximum power is 23W.