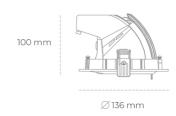

## LUMINAIRE

 Weight
 0,6 [kg]

 Protection rating IP , IK , class
 IP 20, IK 3,

 Luminaire colour
 WHITE

 Cover
 Glass

 Operating voltage
 220-240V 50-60Hz

Note: All data are typical values. Tolerance of measurements +/-10% System features may change with product improvements due to technical advances.