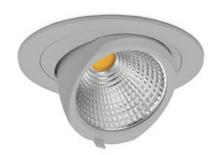

## **Downlight LED**

LED downlight for drop ceiling installation. Aluminium housing. Glass cover included. Available in white, black and grey. Any RAL palette colour available on enquiry. Housing enables adjustment in two axis planes. Reflector beams available: 15°, 24°, 36° and 60°. Maximum power is 23W.

## DOWNLIGHT QUNA A MICRO 940 21W 36° WHITE | ON/OFF

Article number: N212-K0003-RF940-H8-P36-ZC02\_550-S9-###

COB Light colour 4000 [K] | CRI Led chip flux 2658 [lm] Luminous flux 2126 [lm] System power 21 [W] Luminaire Efficiency 101 [lm/W] Beam angle 36° Controller ON/OFF MacAdam 3 SDCM