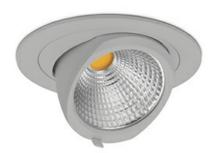

## Downlight LED

LED downlight for drop ceiling installation. Aluminium housing. Glass cover included. Available in white, black and grey. Any RAL palette colour available on enquiry. Housing enables adjustment in two axis planes. Reflector beams available: 15°, 24°, 36° and 60°. Maximum power is 23W.

## LUMINAIRE

 Weight
 0,6 [kg]

 Protection rating IP , IK , class
 IP 20, IK 3,

 Luminaire colour
 WHITE

 Cover
 Glass

 Operating voltage
 220-240V 50-60Hz

Note: All data are typical values. Tolerance of measurements +/-10% System features may change with product improvements due to technical advances.