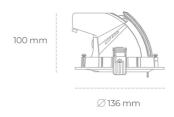

## Downlight LED

LED downlight for drop ceiling installation. Aluminium housing. Glass cover included. Available in white, black and grey. Any RAL palette colour available on enquiry. Housing enables adjustment in two axis planes. Reflector beams available: 15°, 24°, 36° and 60°. Maximum power is 23W.

## LUMINAIRE

 Weight
 0,6 [kg]

 Protection rating IP , IK , class
 IP 20, IK 3,

 Luminaire colour
 WHITE

 Cover
 Glass

 Operating voltage
 220-240V 50-60Hz

Note: All data are typical values. Tolerance of measurements +/-10% System features may change with product improvements due to technical advances.