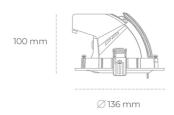

## LUMINAIRE

Weight 0,6 [kg] Protection rating IP, IK, class IP 20, IK 3, WHITE Luminaire colour Cover Glass Operating voltage 220-240V 50-60Hz

## **Downlight LED**

LED downlight for drop ceiling installation. Aluminium housing. Glass cover included. Available in white, black and grey. Any RAL palette colour available on enquiry. Housing enables adjustment in two axis planes. Reflector beams available: 15°, 24°, 36° and 60°. Maximum power is 23W.