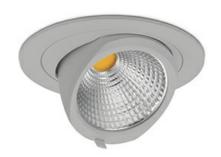

## **Downlight LED**

LED downlight for drop ceiling installation. Aluminium housing. Glass cover included. Available in white, black and grey. Any RAL palette colour available on enquiry. Housing enables adjustment in two axis planes. Reflector beams available: 15°, 24°, 36° and 60°. Maximum power is 23W.