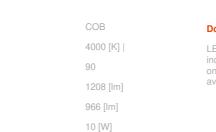

### LUMINAIRE

Light colour

Led chip flux

Luminous flux

System power

Beam angle

Controller

MacAdam

Luminaire Efficiency

CRI

| Weight                            | 0,6 [kg]         |
|-----------------------------------|------------------|
| Protection rating IP , IK , class | IP 20, IK 3,     |
| Luminaire colour                  | BLACK            |
| Cover                             | Glass            |
| Operating voltage                 | 220-240V 50-60Hz |
|                                   |                  |

## DOWNLIGHT QUNA A MICRO 940 10W 24° BLACK | ON/OFF

Article number: N212-K0002-RF940-H8-P24-ZC01\_250-S9-###

97 [lm/W]

ON/OFF

3 SDCM

24°