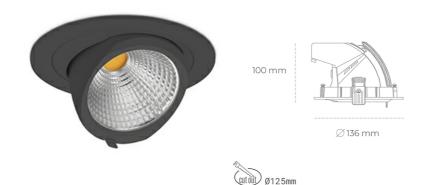

#### Downlight LED

LED downlight for drop ceiling installation. Aluminium housing. Glass cover included. Available in white, black and grey. Any RAL palette colour available on enquiry. Housing enables adjustment in two axis planes. Reflector beams available: 15°, 24°, 36° and 60°. Maximum power is 23W.

## DOWNLIGHT QUNA A MICRO 940 10W 24° BLACK | ON/OFF

Article number: N212-K0002-RF940-H8-P24-ZC01\_250-S9-###

97 [lm/W]

ON/OFF

3 SDCM

24°