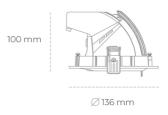

## LUMINAIRE

 Weight
 0,6 [kg]

 Protection rating IP , IK , class
 IP 20, IK 3,

 Luminaire colour
 BLACK

 Cover
 Glass

 Operating voltage
 220-240V 50-60Hz

Note: All data are typical values. Tolerance of measurements +/-10% System features may change with product improvements due to technical advances.