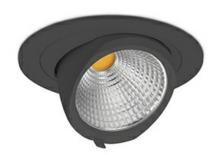

## **Downlight LED**

LED downlight for drop ceiling installation. Aluminium housing. Glass cover included. Available in white, black and grey. Any RAL palette colour available on enquiry. Housing enables adjustment in two axis planes. Reflector beams available: 15°, 24°, 36° and 60°. Maximum power is 23W.

## LUMINAIRE

 Weight
 0,6 [kg]

 Protection rating IP , IK , class
 IP 20, IK 3,

 Luminaire colour
 BLACK

 Cover
 Glass

 Operating voltage
 220-240V 50-60Hz

Note: All data are typical values. Tolerance of measurements +/-10% System features may change with product improvements due to technical advances.