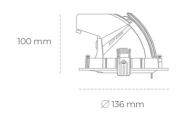

## **Downlight LED**

LED downlight for drop ceiling installation. Aluminium housing. Glass cover included. Available in white, black and grey. Any RAL palette colour available on enquiry. Housing enables adjustment in two axis planes. Reflector beams available: 15°, 24°, 36° and 60°. Maximum power is 23W.