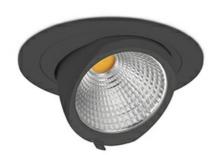

## DOWNLIGHT QUNA A MICRO 940 14W 24° BLACK PREMIUM WHITE ON/OFF

Article number: N212-K0002-PW940-HA-P24-ZC01\_350-S9-###

LED COB

Light colour 4000 [K] PREMIUM WHITE

CRI

90 Led chip flux

Controller

MacAdam

## **Downlight LED**

LED downlight for drop ceiling installation. Aluminium housing. Glass cover included. Available in white, black and grey. Any RAL palette colour available on enquiry. Housing enables adjustment in two axis planes. Reflector beams available: 15°, 24°, 36° and 60°. Maximum power is 23W.