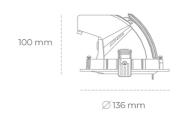

## **Downlight LED**

LED downlight for drop ceiling installation. Aluminium housing. Glass cover included. Available in white, black and grey. Any RAL palette colour available on enquiry. Housing enables adjustment in two axis planes. Reflector beams available: 15°, 24°, 36° and 60°. Maximum power is 23W.

## LUMINAIRE

Weight 0,6 [kg]

Protection rating IP , IK , class IP 20, IK 3,

Luminaire colour GREY

Cover Glass

Operating voltage 220-240V 50-60Hz

Note: All data are typical values. Tolerance of measurements +/-10% System features may change with product improvements due to technical advances.