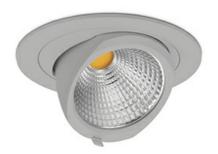

## **Downlight LED**

LED downlight for drop ceiling installation. Aluminium housing. Glass cover included. Available in white, black and grey. Any RAL palette colour available on enquiry. Housing enables adjustment in two axis planes. Reflector beams available: 15°, 24°, 36° and 60°. Maximum power is 23W.