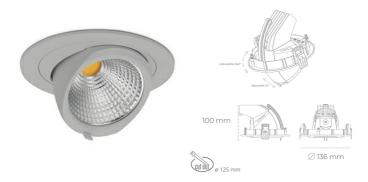

## **Downlight LED**

LED downlight for drop ceiling installation. Aluminium housing. Glass cover included. Available in white, black and grey. Any RAL palette colour available on enquiry. Housing enables adjustment in two axis planes. Reflector beams available: 15°, 24°, 36° and 60°. Maximum power is 23W.