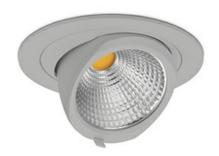

## **Downlight LED**

LED downlight for drop ceiling installation. Aluminium housing. Glass cover included. Available in white, black and grey. Any RAL palette colour available on enquiry. Housing enables adjustment in two axis planes. Reflector beams available: 15°, 24°, 36° and 60°. Maximum power is 23W.