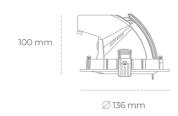

## LUMINAIRE

Weight 0,6 [kg]

Protection rating IP , IK , class IP 20, IK 3,

Luminaire colour Glass

Operating voltage 220-240V 50-60Hz

## **Downlight LED**

LED downlight for drop ceiling installation. Aluminium housing. Glass cover included. Available in white, black and grey. Any RAL palette colour available on enquiry. Housing enables adjustment in two axis planes. Reflector beams available: 15°, 24°, 36° and 60°. Maximum power is 23W.