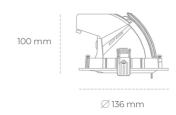

## Downlight LED

LED downlight for drop ceiling installation. Aluminium housing. Glass cover included. Available in white, black and grey. Any RAL palette colour available on enquiry. Housing enables adjustment in two axis planes. Reflector beams available: 15°, 24°, 36° and 60°. Maximum power is 23W.