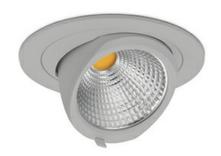

## Downlight LED

LED downlight for drop ceiling installation. Aluminium housing. Glass cover included. Available in white, black and grey. Any RAL palette colour available on enquiry. Housing enables adjustment in two axis planes. Reflector beams available: 15°, 24°, 36° and 60°. Maximum power is 23W.