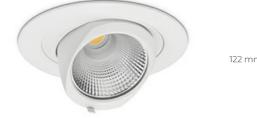

## DOWNLIGHT

## DOWNLIGHT QUNA A MINI 825 21W 60° WHITE BREAD ON/OFF

Article number: N211-K0003-VF825-H8-R60-ZC02\_550-S8-###

IP 20, IK 3,

220-240V 50-60Hz

WHITE

Glass

| СОВ            |
|----------------|
| 2500 [K] BREAD |
| 80             |
| 2574 [lm]      |
| 2059 [lm]      |
| 21 [W]         |
| 98 [lm/W]      |
| 60°            |
| ON/OFF         |
| 3 SDCM         |
|                |
| 1,2 [kg]       |
|                |

## Downlight LED

LED downlight for drop ceiling installation. Aluminium housing. Glass cover included. Available in white, black and grey. Any RAL palette colour available on enquiry. Housing enables adjustment in two axis planes. Reflector beams available: 15°, 24°, 36° and 60°. Maximum power is 30W.