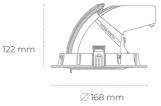

## DOWNLIGHT

## DOWNLIGHT QUNA A MINI 825 21W 60° WHITE BREAD ON/OFF

Article number: N211-K0003-VF825-H8-R60-ZC02\_550-S8-###

IP 20, IK 3,

220-240V 50-60Hz

WHITE

Glass

| СОВ            |
|----------------|
| 2500 [K] BREAD |
| 80             |
| 2574 [lm]      |
| 2059 [lm]      |
| 21 [W]         |
| 98 [lm/W]      |
| 60°            |
| ON/OFF         |
| 3 SDCM         |
|                |
| 1,2 [kg]       |
|                |

## Downlight LED

LED downlight for drop ceiling installation. Aluminium housing. Glass cover included. Available in white, black and grey. Any RAL palette colour available on enquiry. Housing enables adjustment in two axis planes. Reflector beams available: 15°, 24°, 36° and 60°. Maximum power is 30W.