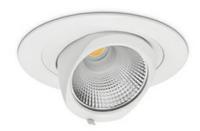

## **Downlight LED**

LED downlight for drop ceiling installation. Aluminium housing. Glass cover included. Available in white, black and grey. Any RAL palette colour available on enquiry. Housing enables adjustment in two axis planes. Reflector beams available: 15°, 24°, 36° and 60°. Maximum power is 30W.