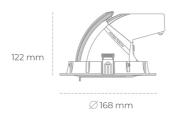

## LUMINAIRE

Weight 1,2 [kg]

Protection rating IP , IK , class IP 20, IK 3,

Luminaire colour WHITE

Cover Glass

Operating voltage 220-240V 50-60Hz

## **Downlight LED**

LED downlight for drop ceiling installation. Aluminium housing. Glass cover included. Available in white, black and grey. Any RAL palette colour available on enquiry. Housing enables adjustment in two axis planes. Reflector beams available: 15°, 24°, 36° and 60°. Maximum power is 30W.