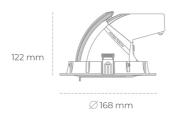

## **Downlight LED**

LED downlight for drop ceiling installation. Aluminium housing. Glass cover included. Available in white, black and grey. Any RAL palette colour available on enquiry. Housing enables adjustment in two axis planes. Reflector beams available: 15°, 24°, 36° and 60°. Maximum power is 30W.