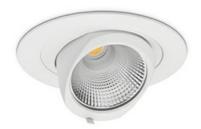

## **Downlight LED**

LED downlight for drop ceiling installation. Aluminium housing. Glass cover included. Available in white, black and grey. Any RAL palette colour available on enquiry. Housing enables adjustment in two axis planes. Reflector beams available: 15°, 24°, 36° and 60°. Maximum power is 30W.