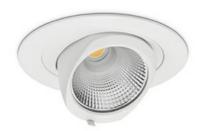

## **Downlight LED**

LED downlight for drop ceiling installation. Aluminium housing. Glass cover included. Available in white, black and grey. Any RAL palette colour available on enquiry. Housing enables adjustment in two axis planes. Reflector beams available: 15°, 24°, 36° and 60°. Maximum power is 30W.