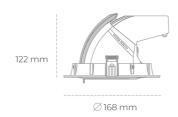

## LUMINAIRE

Weight 1,2 [kg]
Protection rating IP , IK , class IP 20, IK 3,
Luminaire colour WHITE
Cover Glass
Operating voltage 220-240V 50-60Hz

## **Downlight LED**

LED downlight for drop ceiling installation. Aluminium housing. Glass cover included. Available in white, black and grey. Any RAL palette colour available on enquiry. Housing enables adjustment in two axis planes. Reflector beams available: 15°, 24°, 36° and 60°. Maximum power is 30W.