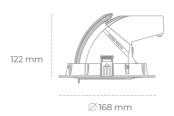

## LUMINAIRE

Weight 1,2 [kg]

Protection rating IP , IK , class IP 20, IK 3,

Luminaire colour WHITE

Cover Glass

Operating voltage 220-240V 50-60Hz

Note: All data are typical values. Tolerance of measurements +/-10% System features may change with product improvements due to technical advances.