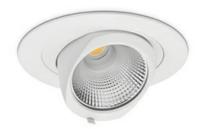

## Downlight LED

LED downlight for drop ceiling installation. Aluminium housing. Glass cover included. Available in white, black and grey. Any RAL palette colour available on enquiry. Housing enables adjustment in two axis planes. Reflector beams available: 15°, 24°, 36° and 60°. Maximum power is 30W.