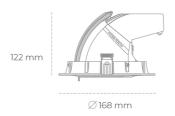

## LUMINAIRE

Weight 1,2 [kg]
Protection rating IP , IK , class IP 20, IK 3,
Luminaire colour WHITE
Cover Glass
Operating voltage 220-240V 50-60Hz

Note: All data are typical values. Tolerance of measurements +/-10% System features may change with product improvements due to technical advances.