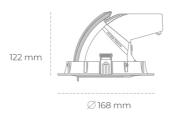

## LUMINAIRE

Weight 1,2 [kg]
Protection rating IP , IK , class IP 20, IK 3,
Luminaire colour WHITE
Cover Glass
Operating voltage 220-240V 50-60Hz

Note: All data are typical values. Tolerance of measurements +/-10% System features may change with product improvements due to technical advances.