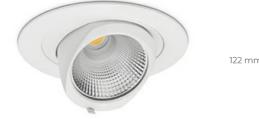

## Downlight LED

LED downlight for drop ceiling installation. Aluminium housing. Glass cover included. Available in white, black and grey. Any RAL palette colour available on enquiry. Housing enables adjustment in two axis planes. Reflector beams available: 15°, 24°, 36° and 60°. Maximum power is 30W.