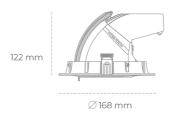

## **Downlight LED**

LED downlight for drop ceiling installation. Aluminium housing. Glass cover included. Available in white, black and grey. Any RAL palette colour available on enquiry. Housing enables adjustment in two axis planes. Reflector beams available: 15°, 24°, 36° and 60°. Maximum power is 30W.

## LUMINAIRE

Weight 1,2 [kg]
Protection rating IP , IK , class IP 20, IK 3,
Luminaire colour WHITE
Cover Glass
Operating voltage 220-240V 50-60Hz

Note: All data are typical values. Tolerance of measurements +/-10% System features may change with product improvements due to technical advances.