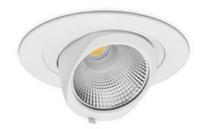

## DOWNLIGHT QUNA A MINI 927 27W 60° WHITE | ON/OFF

Article number: N211-K0003-RF927-H8-R60-ZC02\_700-S8-###

COB Light colour 2700 [K] | CRI Led chip flux 3111 [lm] Luminous flux 2488 [lm] System power 27 [W] Luminaire Efficiency 92 [lm/W] 60° Beam angle Controller ON/OFF MacAdam 3 SDCM

## **Downlight LED**

LED downlight for drop ceiling installation. Aluminium housing. Glass cover included. Available in white, black and grey. Any RAL palette colour available on enquiry. Housing enables adjustment in two axis planes. Reflector beams available: 15°, 24°, 36° and 60°. Maximum power is 30W.