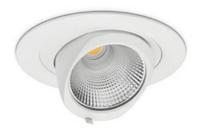

## DOWNLIGHT QUNA A MINI 850 14W 60° WHITE | ON/OFF

Article number: N211-K0003-RF850-H8-R60-ZC01\_350-S8-###

COB Light colour 5000 [K] | CRI Led chip flux 2027 [lm] Luminous flux 1621 [lm] System power 14 [W] Luminaire Efficiency 116 [lm/W] Beam angle 60° Controller ON/OFF MacAdam 3 SDCM

## Downlight LED

LED downlight for drop ceiling installation. Aluminium housing. Glass cover included. Available in white, black and grey. Any RAL palette colour available on enquiry. Housing enables adjustment in two axis planes. Reflector beams available: 15°, 24°, 36° and 60°. Maximum power is 30W.