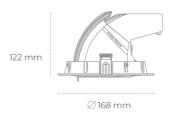

## Downlight LED

LED downlight for drop ceiling installation. Aluminium housing. Glass cover included. Available in white, black and grey. Any RAL palette colour available on enquiry. Housing enables adjustment in two axis planes. Reflector beams available: 15°, 24°, 36° and 60°. Maximum power is 30W.

## LUMINAIRE

Weight 1,2 [kg]
Protection rating IP , IK , class IP 20, IK 3,
Luminaire colour WHITE
Cover Glass
Operating voltage 220-240V 50-60Hz

Note: All data are typical values. Tolerance of measurements +/-10% System features may change with product improvements due to technical advances.