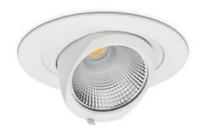

## DOWNLIGHT QUNA A MINI 840 23W 36° WHITE | ON/OFF

Article number: N211-K0003-RF840-H8-R36-ZC02\_600-S8-###

COB Light colour 4000 [K] | CRI Led chip flux 3407 [lm] Luminous flux 2725 [lm] System power 23 [W] Luminaire Efficiency 118 [lm/W] Beam angle 36° Controller ON/OFF MacAdam 3 SDCM

## **Downlight LED**

LED downlight for drop ceiling installation. Aluminium housing. Glass cover included. Available in white, black and grey. Any RAL palette colour available on enquiry. Housing enables adjustment in two axis planes. Reflector beams available: 15°, 24°, 36° and 60°. Maximum power is 30W.