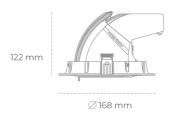

## **Downlight LED**

LED downlight for drop ceiling installation. Aluminium housing. Glass cover included. Available in white, black and grey. Any RAL palette colour available on enquiry. Housing enables adjustment in two axis planes. Reflector beams available: 15°, 24°, 36° and 60°. Maximum power is 30W.

## LUMINAIRE

Weight 1,2 [kg]
Protection rating IP , IK , class IP 20, IK 3,
Luminaire colour WHITE
Cover Glass
Operating voltage 220-240V 50-60Hz

Note: All data are typical values. Tolerance of measurements +/-10% System features may change with product improvements due to technical advances.