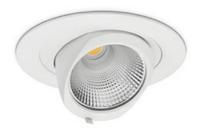

## Downlight LED

LED downlight for drop ceiling installation. Aluminium housing. Glass cover included. Available in white, black and grey. Any RAL palette colour available on enquiry. Housing enables adjustment in two axis planes. Reflector beams available: 15°, 24°, 36° and 60°. Maximum power is 30W.